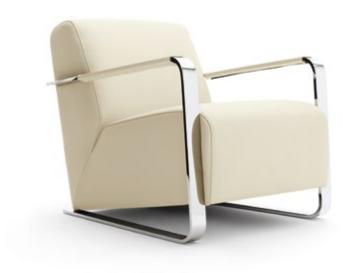

# armchair **FENDER**

designed and dressed by Alessandro Castello \_ Maria Antonietta Lagravinese