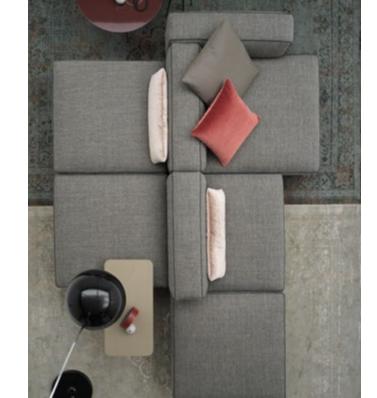

### sofa FORTYFIVE

designed by Sergio Bicego

sofa COLLINS 1 COLLINS 2

designed by
Alberta Style Department

12 alberla\_contract alberia\_contract 13