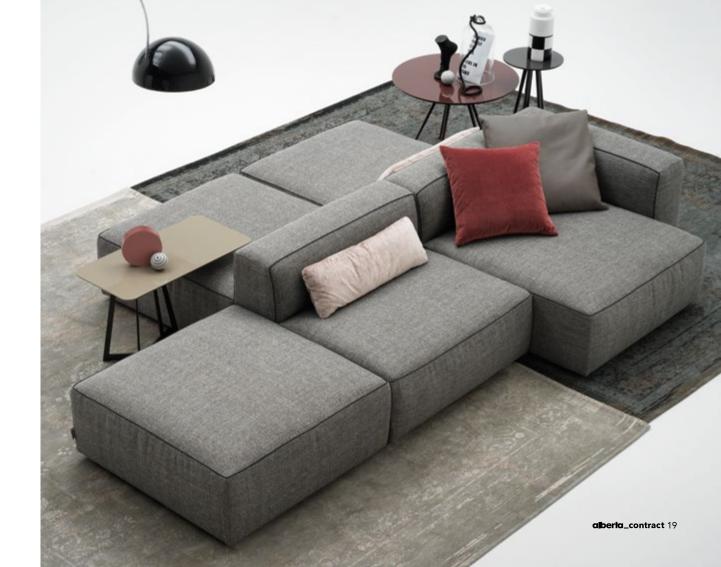

### sofa FORTYFIVE

designed by Sergio Bicego

sofa COLLINS 1 COLLINS 2

designed by
Alberta Style Department

12 alberla\_contract alberia\_contract 13