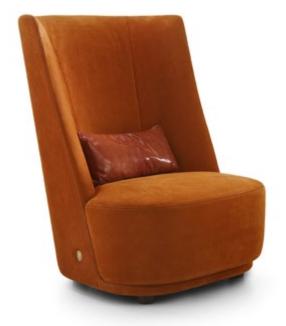

|    |
| 44 | KALINDA               |                    |    |
|    |                       |                    |    |



SOFAS

# sofa ALFRED designed and dressed by Alessandro Castello \_ Maria Antonietta Lagravinese





6 **alberia\_contract** all the second all the second

### sofa FORTYFIVE

designed by Sergio Bicego



### sofa FORTYFIVE

designed by Sergio Bicego





sofa COLLINS 1 COLLINS 2

designed by
Alberta Style Department



12 alberla\_contract alberia\_contract 13



## sofa ROUTE 66

designed by Alberta Style Department





# sofa **ALCAZAR**

designed by Alberta Style Department





### sofa **ALCAZAR**

designed by Alberta Style Department





ARMCHAIRS

#### armchair VIVIEN SMALL

designed and dressed by Alessandro Castello \_ Maria Antonietta Lagravinese





#### armchair VIVIEN HIGH

designed and dressed by Alessandro Castello \_ Maria Antonietta Lagravinese

### chaise longue **VIVIEN**

designed and dressed by Alessandro Castello \_ Maria Antonietta Lagravinese



## armchair **GRACE**

designed and dressed by Alessandro Castello \_ Maria Antonietta Lagravinese





armchair

JOY

designed by
Alberta Style Department

#### chaise longue **GRACE**

designed and dressed by Alessandro Castello \_ Maria Antonietta Lagravinese





alberia\_contract 29 28 **alberia\_co**ntract



## armchair CHESTER

designed by Alberta Style Department



#### armchair **ALFRED**

designed and dressed by Alessandro Castello \_ Maria Antonietta Lagravinese

#### armchair **GOSSIP**

designed and dressed by Alessandro Castello \_ Maria Antonietta Lagravinese