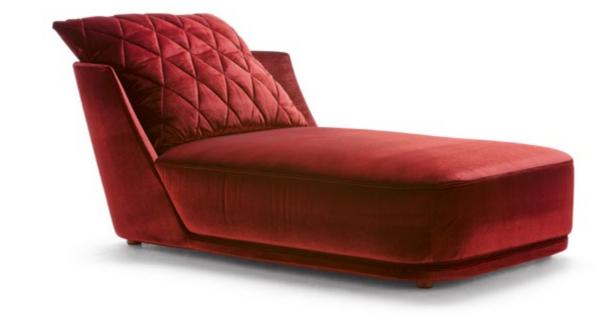

### chaise longue **VIVIEN**

designed and dressed by Alessandro Castello \_ Maria Antonietta Lagravinese