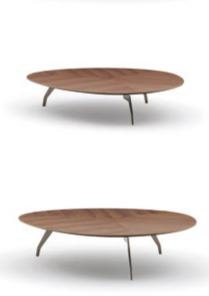

#### small tables PASKAL 1

designed and dressed by Alessandro Castello \_ Maria Antonietta Lagravinese