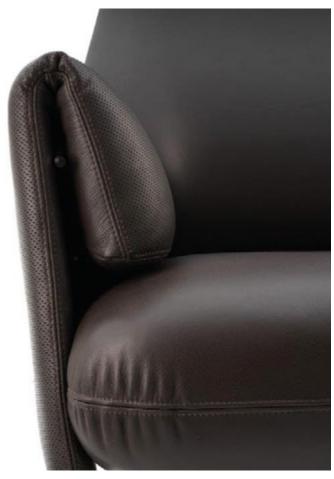

designed by Alberta Style Department



#### armchair **ALFRED**

designed and dressed by Alessandro Castello \_ Maria Antonietta Lagravinese

#### armchair **GOSSIP**

designed and dressed by Alessandro Castello \_ Maria Antonietta Lagravinese





armchair
CECILE

designed by
Studio Memo Firenze



#### armchair **JAMMIN**

designed and dressed by Alessandro Castello \_ Maria Antonietta Lagravinese







### armchair JAMMIN LARGE

designed and dressed by Alessandro Castello \_ Maria Antonietta Lagravinese

# armchair **ELLE**designed by Alberta Style Department





armchair
PERSEUS

designed by
Gerald Brandstätter

# armchair **FENDER**

designed and dressed by Alessandro Castello \_ Maria Antonietta Lagravinese





# relax armchair **SENATOR**designed and dressed by METRICA\_MILANO





#### relax armchair **EVOLUTION**

designed by Alberta Style Department





#### chaise longue **KALINDA**

designed by Alberta Style Department





BEDS AND SOFA BEDS

## bed **VIVIEN**

designed and dressed by Alessandro Castello \_ Maria Antonietta Lagravinese





48 **alberia\_**contract aglieria\_contract



bed **VIVIEN** designed and dressed by Alessandro Castello \_ Maria Antonietta Lagravinese sofa bed

ARGO

designed by
Alberta Style Department















#### **SMALL TABLES**



#### small tables **ISLAND**

designed and dressed by Alessandro Castello \_ Maria Antonietta Lagravinese





#### small tables **ALBERT 1**

designed and dressed by Alessandro Castello \_ Maria Antonietta Lagravinese





#### small tables PASKAL 1

designed and dressed by Alessandro Castell