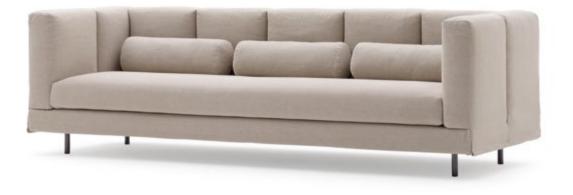

|    |
| 32 | GOSSIP                |                    |    |
| 33 | CECILE                |                    |    |
| 34 | JAMMIN _ JAMMIN LARGE |                    |    |
| 36 | ELLE                  |                    |    |
| 37 | PERSEUS               |                    |    |
| 38 | FENDER                |                    |    |
| 40 | SENATOR               |                    |    |
| 42 | EVOLUTION             |                    |    |
| 44 | KALINDA               |                    |    |
|    |                       |                    |    |



SOFAS

# sofa ALFRED designed and dressed by Alessandro Castello \_ Maria Antonietta Lagravinese





6 **alberia\_contract** all the second all the second

### sofa FORTYFIVE

designed by Sergio Bicego



### sofa FORTYFIVE

designed by Sergio Bicego





sofa COLLINS 1 COLLINS 2

designed by
Alberta Style Department



12 alberla\_contract alberia\_contract 13



## sofa ROUTE 66

designed by Alberta Style Department





# sofa **ALCAZAR**

designed by Alberta Style Department





### sofa **ALCAZAR**

designed by Alberta Style Department





ARMCHAIRS

#### armchair VIVIEN SMALL

designed and dressed by Alessandro Castello \_ Maria Antonietta Lagravinese





#### armchair VIVIEN HIGH

designed and dressed by Alessandro Castello \_ Maria Antonietta Lagravinese

### chaise longue **VIVIEN**

designed and dressed by Alessandro Castello \_ Maria Antonietta Lagravinese



## armchair **GRACE**

designed and dressed by Alessandro Castello \_ Maria Antonietta Lagravinese





armchair

JOY