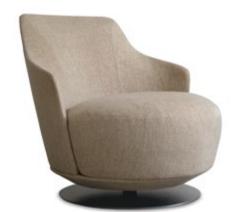

## armchair **GRACE**

designed and dressed by Alessandro Castello \_ Maria Antonietta Lagravinese

armchair

JOY

designed by
Alberta Style Department