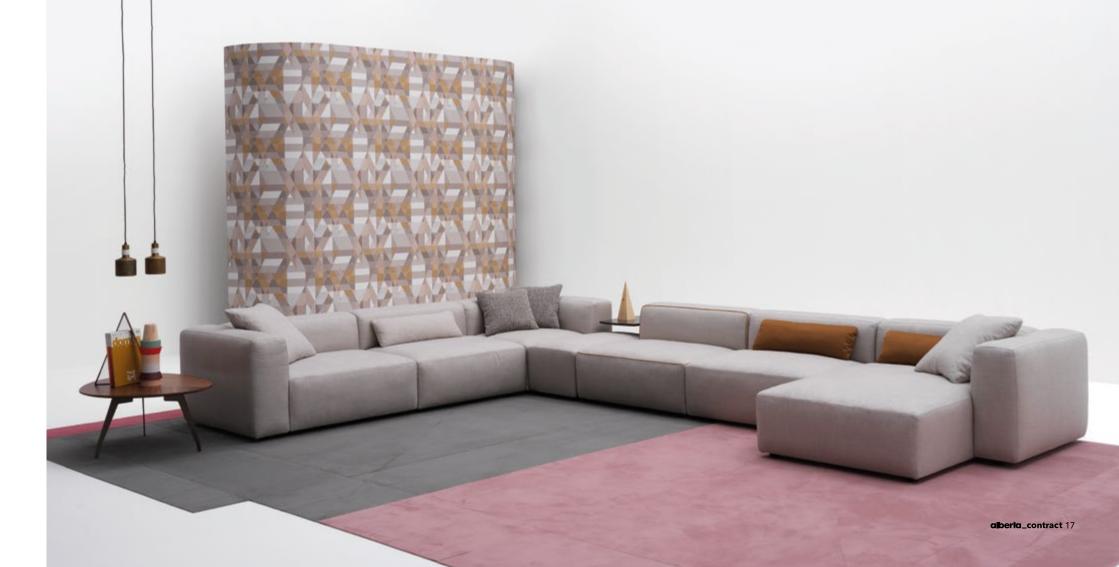

### sofa FORTYFIVE

designed by Sergio Bicego

sofa COLLINS 1 COLLINS 2

designed by
Alberta Style Department

12 alberla\_contract alberia\_contract 13