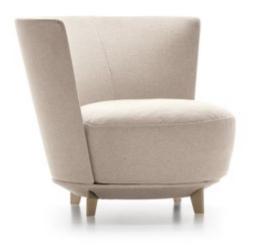

## armchair **GRACE**

designed and dressed by Alessandro Castello \_ Maria Antonietta Lagravinese

armchair

JOY

designed by
Alberta Style Department