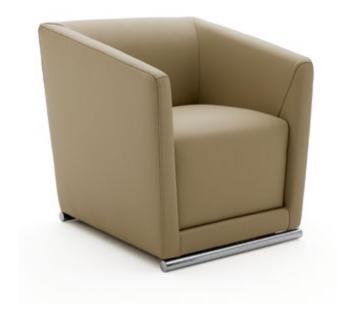

JOY

designed by
Alberta Style Department

#### chaise longue **GRACE**

designed and dressed by Alessandro Castello \_ Maria Antonietta Lagravinese





alberia\_contract 29 28 **alberia\_co**ntract



## armchair CHESTER

designed by Alberta Style Department



#### armchair **ALFRED**

designed and dressed by Alessandro Castello \_ Maria Antonietta Lagravinese

#### armchair **GOSSIP**

designed and dressed by Alessandro Castello \_ Maria Antonietta Lagravinese





armchair
CECILE

designed by
Studio Memo Firenze



#### armchair **JAMMIN**

designed and dressed by Alessandro Castello \_ Maria Antonietta Lagravinese







### armchair JAMMIN LARGE

designed and dressed by Alessandro Castello \_ Maria Antonietta Lagravinese

# armchair **ELLE**designed by Alberta Style Department





armchair
PERSEUS

designed by
Gerald Brandstätter

# armchair **FENDER**

designed and dressed by Alessandro Castello \_ Maria Antonietta Lagravinese





# relax armchair **SENATOR**designed and dressed by METRICA\_MILANO





#### relax armchair **EVOLUTION**

designed by Alberta Style Department





#### chaise longue **KALINDA**

designed by Alberta Style Department





BEDS AND SOFA BEDS

## bed **VIVIEN**

designed and dressed by Alessandro Castello \_ Maria Antonietta Lagravinese





48 **alberia\_**contract aglieria\_contract



bed **VIVIEN** designed and dressed by Alessandro Castello \_ Maria Antonietta Lagravinese sofa bed

ARGO

designed by
Alberta Style Department















#### **SMALL TABLES**



#### small tables **ISLAND**

designed and dressed by Alessandro Cas