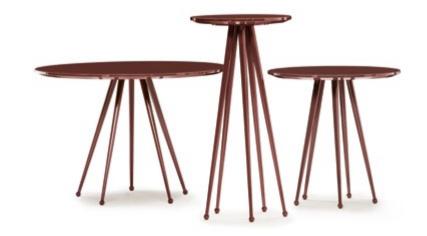

## small tables JAGGER

designed and dressed by Alessandro Castello \_ Maria Antonietta Lagravinese

64 alberta\_contract alberta\_contract