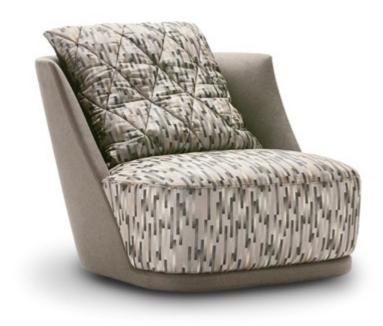

## armchair **GRACE**

designed and dressed by Alessandro Castello \_ Maria Antonietta Lagravinese

armchair

JOY

designed by
Alberta Style Department