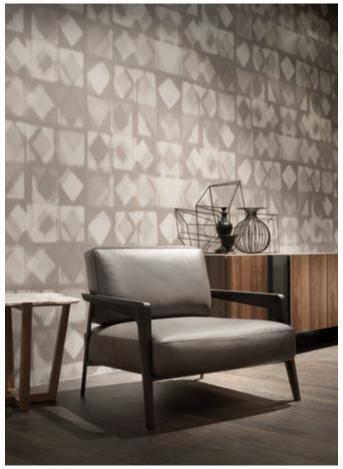

#### armchair **GOSSIP**

designed and dressed by Alessandro Castello \_ Maria Antonietta Lagravinese

armchair
CECILE

designed by
Studio Memo Firenze