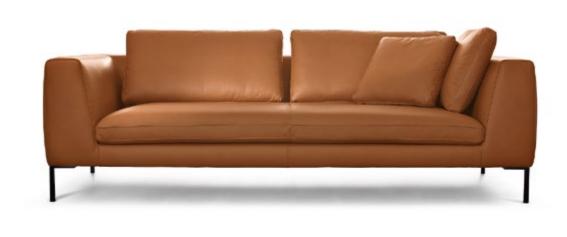

# sofa ALFRED designed and dressed by Alessandro Castello \_ Maria Antonietta Lagravinese

6 **alberia\_contract** all the second all the second