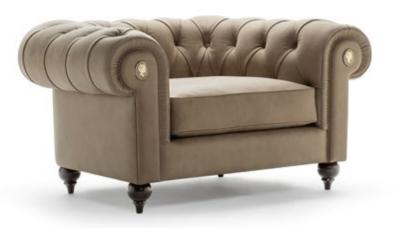

#### armchair **ALFRED**

designed and dressed by Alessandro Castello \_ Maria Antonietta Lagravinese