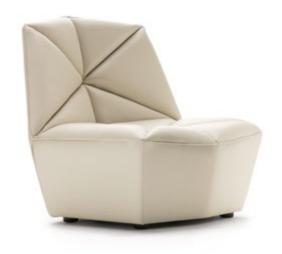

# armchair **ELLE**designed by Alberta Style Department

armchair
PERSEUS

designed by
Gerald Brandstätter