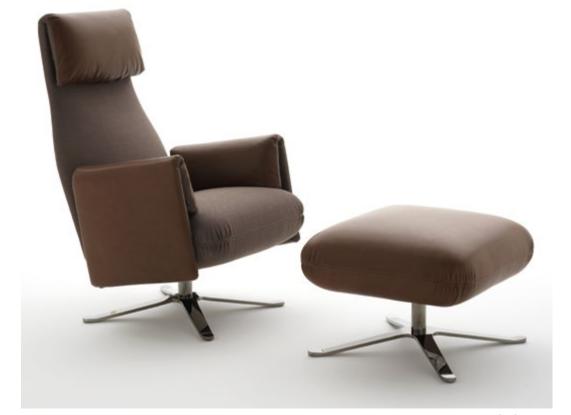

signed by Alberta Style Department



#### armchair **ALFRED**

designed and dressed by Alessandro Castello \_ Maria Antonietta Lagravinese

#### armchair **GOSSIP**

designed and dressed by Alessandro Castello \_ Maria Antonietta Lagravinese





armchair
CECILE

designed by
Studio Memo Firenze



#### armchair **JAMMIN**

designed and dressed by Alessandro Castello \_ Maria Antonietta Lagravinese







### armchair JAMMIN LARGE

designed and dressed by Alessandro Castello \_ Maria Antonietta Lagravinese

# armchair **ELLE**designed by Alberta Style Department





armchair
PERSEUS

designed by
Gerald Brandstätter

# armchair **FENDER**

designed and dressed by Alessandro Castello \_ Maria Antonietta Lagravinese





# relax armchair **SENATOR**designed and dressed by METRICA\_MILANO





#### relax armchair **EVOLUTION**

designed by Alberta Style Department





#### chaise longue **KALINDA**

designed by Alberta Style Department





BEDS AND SOFA BEDS

## bed **VIVIEN**

designed and dressed by Alessandro Castello \_ Maria Antonietta Lagravinese





48 **alberia\_**contract aglieria\_contract



bed **VIVIEN** designed and dressed by Alessandro Castello \_ Maria Antonietta Lagravinese sofa bed

ARGO

designed by
Alberta Style Department















#### **SMALL TABLES**



#### small tables **ISLAND**

designed and dressed by Alessandro Castello \_ Maria Antonietta Lagravinese





#### small tables **ALBERT 1**

designed and dressed by Alessandro Castello \_ Maria Antonietta Lagravinese





#### small tables PASKAL 1

designed and dressed by Alessandro Castello