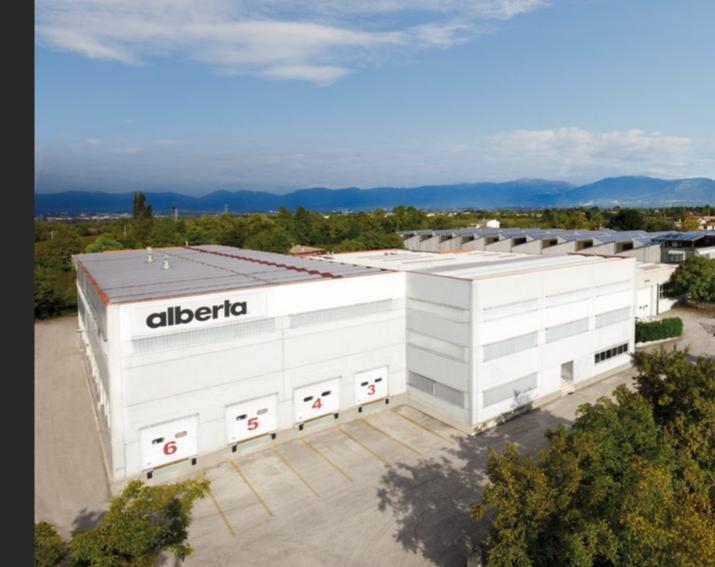

#### ALBERTA PACIFIC FURNITURE SPA MADE IN ITALY CONTRACT

Established in 1978, the headquarters is located in Vazzola (Treviso)-Venetian

Alberta Pacific Furniture Spa is a synonym of quality in upholestered furniture design and production. The company also operates in the contract field, putting almost 40 years of expertise know-how to good use in the service of public and private corporations, communities, hotels and offices.