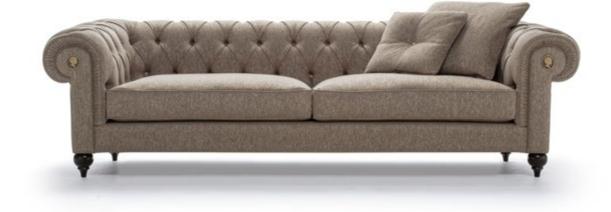

|    |
| 30 | CHESTER               |                    |    |
| 31 | ALFRED                |                    |    |
| 32 | GOSSIP                |                    |    |
| 33 | CECILE                |                    |    |
| 34 | JAMMIN _ JAMMIN LARGE |                    |    |
| 36 | ELLE                  |                    |    |
| 37 | PERSEUS               |                    |    |
| 38 | FENDER                |                    |    |
| 40 | SENATOR               |                    |    |
| 42 | EVOLUTION             |                    |    |
| 44 | KALINDA               |                    |    |
|    |                       |                    |    |



SOFAS

# sofa ALFRED designed and dressed by Alessandro Castello \_ Maria Antonietta Lagravinese





6 **alberia\_contract** all the second all the second

### sofa FORTYFIVE

designed by Sergio Bicego



### sofa FORTYFIVE

designed by Sergio Bicego





sofa COLLINS 1 COLLINS 2

designed by
Alberta Style Department



12 alberla\_contract alberia\_contract 13



## sofa ROUTE 66

designed by Alberta Style Department





# sofa **ALCAZAR**

designed by Alberta Style Department





### sofa **ALCAZAR**

designed by Alberta Style Department





ARMCHAIRS

#### armchair VIVIEN SMALL

designed and dressed by Alessandro Castello \_ Maria Antonietta Lagravinese





#### armchair VIVIEN HIGH

designed and dressed by Alessandro Castello \_ Maria Antonietta Lagravinese

### chaise longue **VIVIEN**

designed and dressed by Alessandro Castello \_ Maria Antonietta Lagravinese



## armchair *