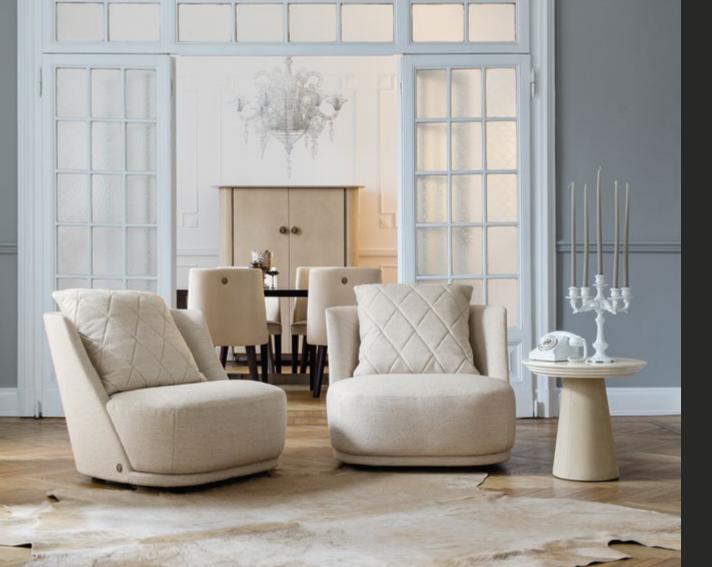

## armchair **GRACE**

designed and dressed by Alessandro Castello \_ Maria Antonietta Lagravinese

armchair

JOY

designed by
Alberta Style Department

#### chaise longue **GRACE**

designed and dressed by Alessandro Castello \_ Maria Antonietta Lagravinese

alberia\_contract 29 28 **alberia\_co**ntract