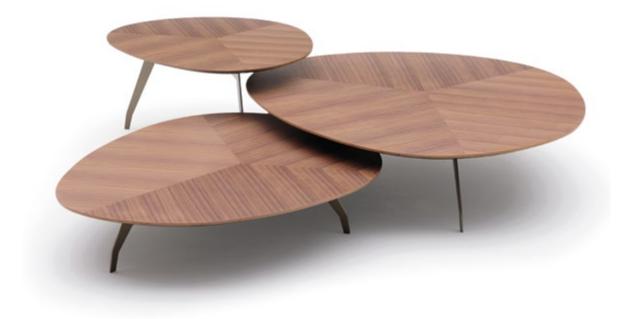

#### small tables **ISLAND**

designed and dressed by Alessandro Castello \_ Maria Antonietta Lagravinese