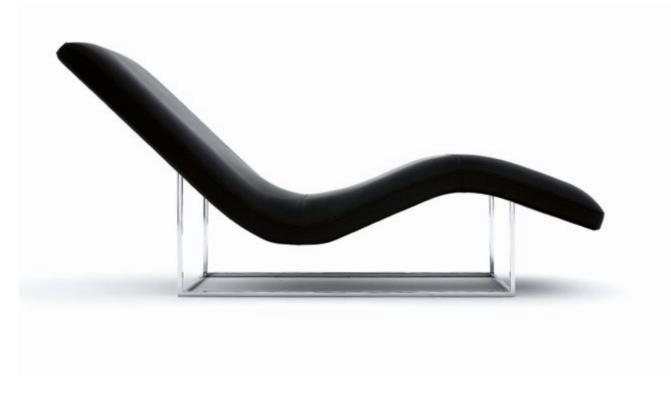

### chaise longue **VIVIEN**

designed and dressed by Alessandro Castello \_ Maria Antonietta Lagravinese