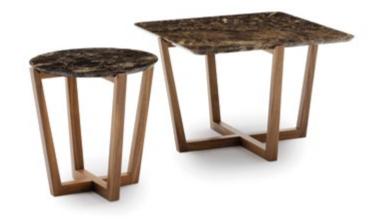

## small tables JAGGER

designed and dressed by Alessandro Castello \_ Maria Antonietta Lagravinese

64 alberta\_contract alberta\_contract