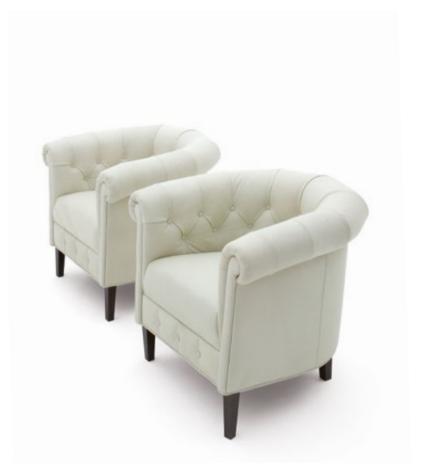

rta Style Department





# sofa **ALCAZAR**

designed by Alberta Style Department





### sofa **ALCAZAR**

designed by Alberta Style Department





ARMCHAIRS

#### armchair VIVIEN SMALL

designed and dressed by Alessandro Castello \_ Maria Antonietta Lagravinese





#### armchair VIVIEN HIGH

designed and dressed by Alessandro Castello \_ Maria Antonietta Lagravinese

### chaise longue **VIVIEN**

designed and dressed by Alessandro Castello \_ Maria Antonietta Lagravinese



## armchair **GRACE**

designed and dressed by Alessandro Castello \_ Maria Antonietta Lagravinese





armchair

JOY

designed by
Alberta Style Department

#### chaise longue **GRACE**

designed and dressed by Alessandro Castello \_ Maria Antonietta Lagravinese





alberia\_contract 29 28 **alberia\_co**ntract



## armchair CHESTER

designed by Alberta Style Department



#### armchair **ALFRED**

designed and dressed by Alessandro Castello \_ Maria Antonietta Lagravinese

#### armchair **GOSSIP**

designed and dressed by Alessandro Castello \_ Maria Antonietta Lagravinese





armchair
CECILE

designed by
Studio Memo Firenze



#### armchair **JAMMIN**

designed and dressed by Alessandro Castello \_ Maria Antonietta Lagravinese







### armchair JAMMIN LARGE

designed and dressed by Alessandro Castello \_ Maria Antonietta Lagravinese

# armchair **ELLE**designed by Alberta Style Department





armchair
PERSEUS

designed by
Gerald Brandstätter

# armchair **FENDER**

designed and dressed by Alessandro Castello \_ Maria Antonietta Lagravinese





# relax armchair **SENATOR**designed and dress