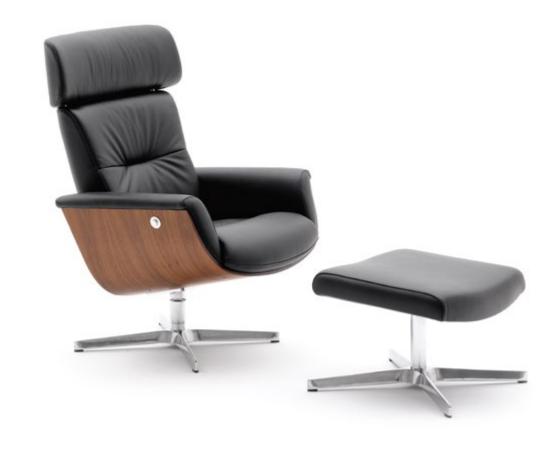

d dressed by Alessandro Castello \_ Maria Antonietta Lagravinese

#### armchair **GOSSIP**

designed and dressed by Alessandro Castello \_ Maria Antonietta Lagravinese





armchair
CECILE

designed by
Studio Memo Firenze



#### armchair **JAMMIN**

designed and dressed by Alessandro Castello \_ Maria Antonietta Lagravinese







### armchair JAMMIN LARGE

designed and dressed by Alessandro Castello \_ Maria Antonietta Lagravinese

# armchair **ELLE**designed by Alberta Style Department





armchair
PERSEUS

designed by
Gerald Brandstätter

# armchair **FENDER**

designed and dressed by Alessandro Castello \_ Maria Antonietta Lagravinese





# relax armchair **SENATOR**designed and dressed by METRICA\_MILANO





#### relax armchair **EVOLUTION**

designed by Alberta Style Department





#### chaise longue **KALINDA**

designed by Alberta Style Department





BEDS AND SOFA BEDS

## bed **VIVIEN**

designed and dressed by Alessandro Castello \_ Maria Antonietta Lagravinese





48 **alberia\_**contract aglieria\_contract



bed **VIVIEN** designed and dressed by Alessandro Castello \_ Maria Antonietta Lagravinese sofa bed

ARGO

designed by
Alberta Style Department















#### **SMALL TABLES**



#### small tables **ISLAND**

designed and dressed by Alessandro Castello \_ Maria Antonietta Lagravinese





#### small tables **ALBERT 1**

designed and dressed by Alessandro Castello \_ Maria Antonietta Lagravinese





#### small tables PASKAL 1

designed and dressed by Alessandro Castello \_ Maria Antonietta Lagravinese

## small tables **BABAR**

designed and dr