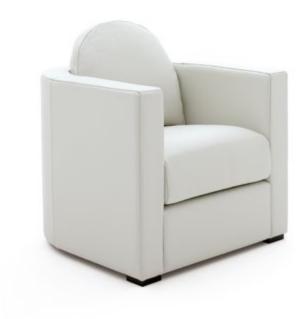

Sergio Bicego



### sofa FORTYFIVE

designed by Sergio Bicego





sofa COLLINS 1 COLLINS 2

designed by
Alberta Style Department



12 alberla\_contract alberia\_contract 13



## sofa ROUTE 66

designed by Alberta Style Department





# sofa **ALCAZAR**

designed by Alberta Style Department





### sofa **ALCAZAR**

designed by Alberta Style Department





ARMCHAIRS

#### armchair VIVIEN SMALL

designed and dressed by Alessandro Castello \_ Maria Antonietta Lagravinese





#### armchair VIVIEN HIGH

designed and dressed by Alessandro Castello \_ Maria Antonietta Lagravinese

### chaise longue **VIVIEN**

designed and dressed by Alessandro Castello \_ Maria Antonietta Lagravinese



## armchair **GRACE**

designed and dressed by Alessandro Castello \_ Maria Antonietta Lagravinese





armchair

JOY

designed by
Alberta Style Department

#### chaise longue **GRACE**

designed and dressed by Alessandro Castello \_ Maria Antonietta Lagravinese





alberia\_contract 29 28 **alberia\_co**ntract



## armchair CHESTER

designed by Alberta Style Department



#### armchair **ALFRED**

designed and dressed by Alessandro Castello \_ Maria Antonietta Lagravinese

#### armchair **GOSSIP**

designed and dressed by Alessandro Castello \_ Maria Antonietta Lagravinese





armchair
CECILE

designed by
Studio Memo Firenze



#### armchair **JAMMIN**

designed and dressed by Alessandro Castello \_ Maria Antonietta Lagravinese







### armchair JAMMIN LARGE

designed and dressed by Alessandro Castello \_ Maria Antonietta Lagravinese

# armchair **ELLE**designed by Alberta Style Depa