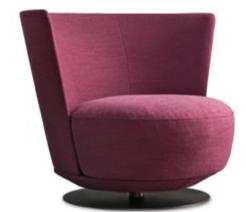

## armchair **GRACE**

designed and dressed by Alessandro Castello \_ Maria Antonietta Lagravinese

armchair

JOY

designed by
Alberta Style Department