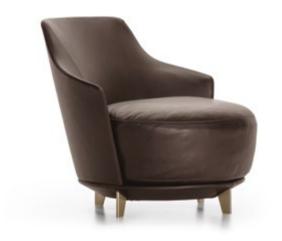

#### armchair VIVIEN SMALL

designed and dressed by Alessandro Castello \_ Maria Antonietta Lagravinese

#### armchair VIVIEN HIGH

designed and dressed by Alessandro Castello \_ Maria Antonietta Lagravinese